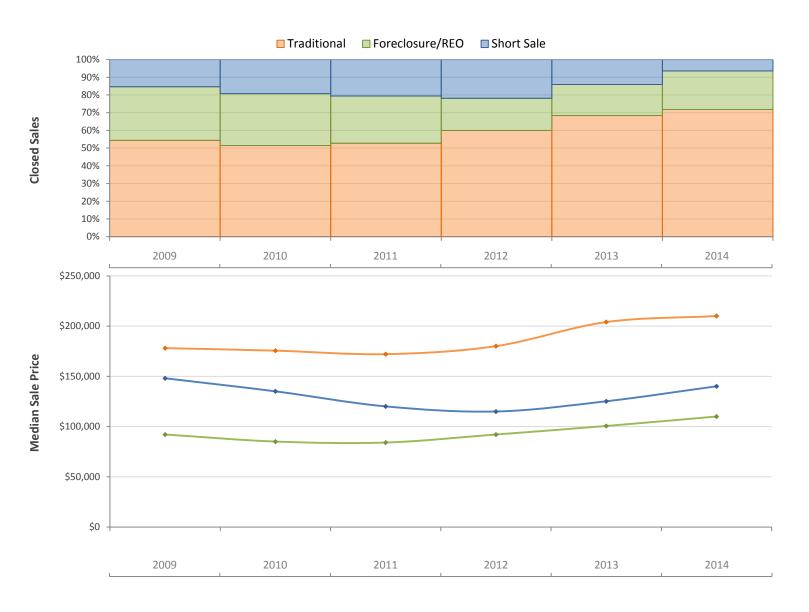

|                 |                   | 2014      | 2013      | Percent Change<br>Year-over-Year |
|-----------------|-------------------|-----------|-----------|----------------------------------|
| Traditional     | Closed Sales      | 175,598   | 154,754   | 13.5%                            |
|                 | Median Sale Price | \$210,000 | \$204,000 | 2.9%                             |
| Foreclosure/REO | Closed Sales      | 53,260    | 39,620    | 34.4%                            |
|                 | Median Sale Price | \$109,900 | \$100,500 | 9.4%                             |
| Short Sale      | Closed Sales      | 15,685    | 31,834    | -50.7%                           |
|                 | Median Sale Price | \$140,000 | \$125,100 | 11.9%                            |