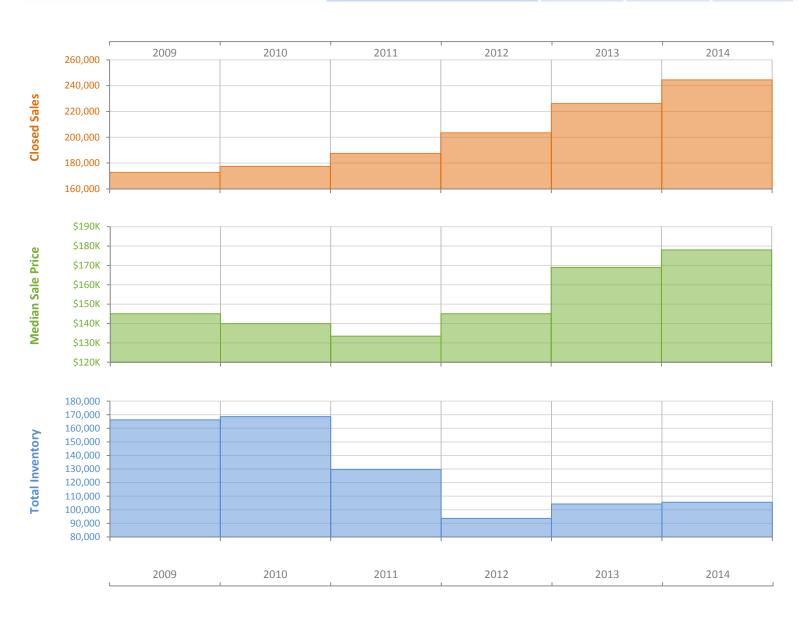

## Yearly Market Summary - 2014 Single Family Homes Florida

|                                              | 2014      | 2013      | Percent Change<br>Year-over-Year |
|----------------------------------------------|-----------|-----------|----------------------------------|
| Closed Sales                                 | 244,543   | 226,208   | 8.1%                             |
| Cash Sales                                   | 100,913   | 101,854   | -0.9%                            |
| New Pending Sales                            | 286,502   | 280,841   | 2.0%                             |
| New Listings                                 | 374,813   | 348,945   | 7.4%                             |
| Median Sale Price                            | \$178,000 | \$169,000 | 5.3%                             |
| Average Sale Price                           | \$263,857 | \$248,098 | 6.4%                             |
| Median Days on Market                        | 56        | 52        | 7.7%                             |
| Avg. Percent of Original List Price Received | 93.0%     | 93.6%     | -0.6%                            |
| Inventory of Homes for Sale                  | 105,540   | 104,290   | 1.2%                             |
| Months Supply of Inventory                   | 5.2       | 5.5       | -6.4%                            |